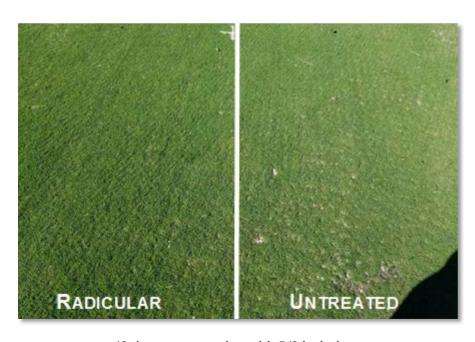

## **FASTER AERATION RECOVERY**

## **AERATION RECOVERY PROGRAM:**

Pre-Aeration (2-4 days): Apply 6 oz. of Macro-Sorb Radicular per 1,000 sq. ft.

Post-Aeration (2-4 days): Apply 6 oz. of Macro-Sorb Radicular per 1,000 sq. ft.

Lightly water-in all applications with a few turns of the irrigation heads





Applied pre- and post-aeration, Macro-Sorb Radicular promotes strong root growth and speeds recovery from cultural practices

Macro-Sorb Radicular is formulated with a proprietary complex of L-amino acids designed for maximum performance as a root zone application.

10 days post-aeration with 5/8 inch tines